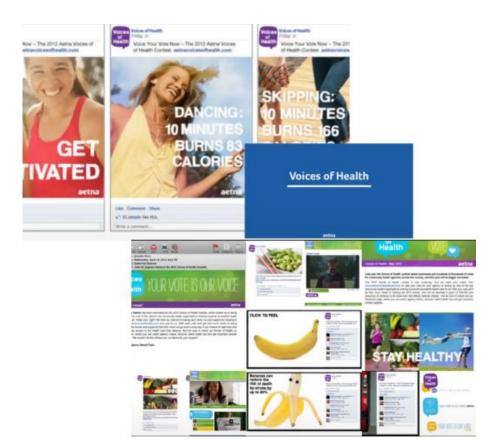

#### Motts

Amazon Store Copy

FUELING MIGHTY KIDS WITH ADDED FIBER AND NO ADDED SUGAR