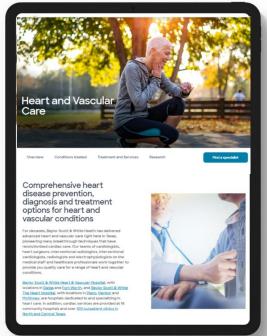

#### **BAYLOR SCOTT & WHITE**

50+ Page Site-Wide Content Update

### Advanced cardiovascular services

At Baylor Scott & White, we are committed not only to diagnosing and treating your heart and vascular condition but also helping you make healthy changes for life.

| Diagnostic testing                          | * |
|---------------------------------------------|---|
| Heart and vascular services                 | • |
| Cardiac rehabilitation                      | • |
| Extra corporeal membrane oxygenation (ECMO) | * |